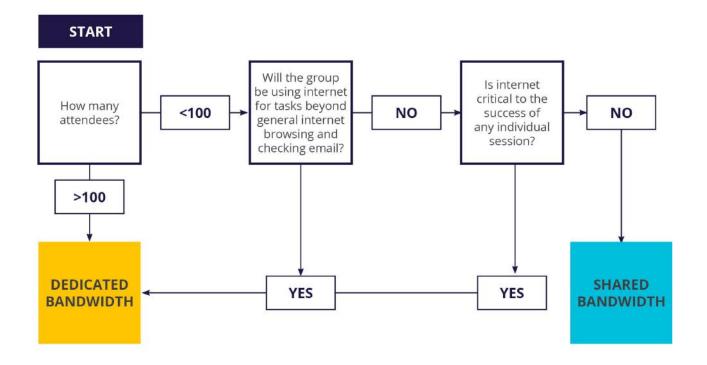

## **Internet Options**

Successful event internet requires advanced planning. Determine your bandwidth needs with the Encore Bandwidth Calculator at encoreglobal.com/bandwidth-calculator/ and by following the below flowchart.